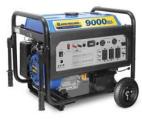

## CHECK OUT OUR GREAT DEALS ON POWER PRODUCTS

**9000 Watt Generator** -420cc Powerease engine -2yr all parts warranty

Retail: \$990

Special: \$940

**3,100 PSI Gas Pressure Washer** -3,100PSI, 2.3GPM -2yr Powerease engine and axial pump warranty

Retail: \$424

Special: \$399

We offer power products such as heaters, compressors, log splitters, generators, inverters, pressure washers, transfer pumps and more. Let us know what you need!

NEW HOLLAND ROCHESTER, INC. 1260E 100S | Rochester, IN 46975 | 574-223-2714 | 800-327-5936 www.newhollandrochester.com