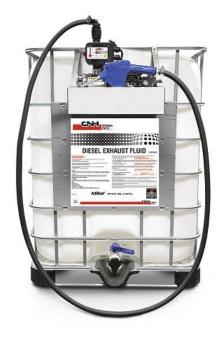

## We want your DEF business!

Last year, we offered bulk DEF (minimum 550gal purchase) at \$1.39 / gal. Due to the great success of the promotion, we are offering the same deal again this year, except now at **\$1.29 / gal.** Place your yearly supply of DEF with us at the Open House March 1<sup>st</sup> – 8<sup>th</sup> and SAVE BIG!