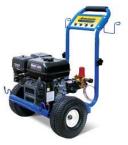

## CHECK OUT OUR GREAT DEALS ON POWER PRODUCTS

**9000 Watt Generator** -420cc Powerease engine -2yr all parts warranty

Retail: \$990

Special: \$940

**3,100 PSI Gas Pressure Washer** -3,100PSI, 2.3GPM -2yr Powerease engine and axial pump warranty

Retail: \$424

Special: \$399

We offer power products such as heaters, compressors, log splitters, generators, inverters, pressure washers, transfer pumps and more. Let us know what you need!

NEW HOLLAND ROCHESTER, INC. 1260E 100S | Rochester, IN 46975 | 574-223-2714 | 800-327-5936 www.newhollandrochester.com