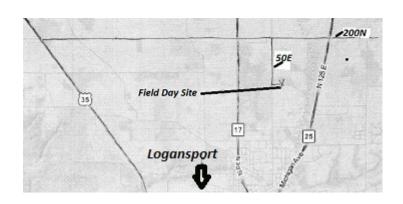

See our T4B
Engines,
Precision
Farming
Solutions,
Innovative
Half-Track T8
Tractor and
much more!

Thursday, July 30th

Logansport, IN

Details on back of this mailer!

Lunch from 11:00 to 1:00!

**Directions:** Take IN 35, 17 or 25 to Cass County Road 200 North (about 1 mile North of Logansport). Take 200N to Cass Co road 50 East. Field Day is approx. 1/4 mile South on 50E. Watch for signs. Rain Date is July 31. Current information, if needed, will be posted on www.newhollandrochester.com